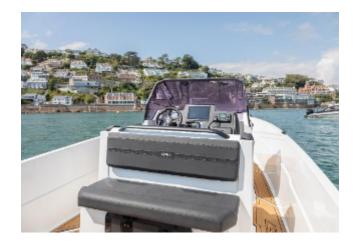

#### STANDARD EQUIPMENT

- SeaStar hydraulic steering
- SeaDek non-skid decking
- Aft table
- IRON Console and aft seat cover
- Transom hatches
- Water ski pole
- Electric bilge pump
- Swim ladder
- Fire extinguisher
- Large storage compartments
- Integrated IRON fender
- LED navigation lights

#### **ELECTRONIC OPTIONS**

- Garmin 115i VHF DSC
- Garmin GPSMap 8410 xsv 10" MFD chartplotter/sounder
- Fusion hideaway system WB670
- Fusion SG-FL653SPG 6.5 3i CRGBW LED speakers 230W Sports Grey