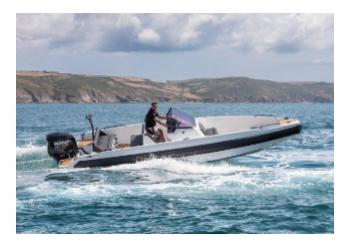

REF: AY2178

PRICE: £88,850 TAX PAID

YEAR: 2023

Suzuki DF300 ATX•SeaStar Hydraulic Steering•SeaDek non-skid decking•Aft Table•IRON Console and aft seat cover•Garmin 115i VHF DSC•Garmin GPSMap 8410 xsv 10" MFD chartplotter/sounder•Fusion Hideaway system WB670•Fusion SG-FL653SPG 6.5 3i CRGBW LED Speakers 230W – Sports Grey•SBS R4/2600EL Trailer available as optional extra.

#### **DIMENSIONS**

Length: 25ft 2" / 7.67m

Beam: 8ft 0" / 2.44m

#### **PROPULSION**

Number of Engines: 1

Fuel type: Unleaded

Engine hours:

Total power:

#### STANDARD EQUIPMENT

- SeaStar hydraulic steering
- SeaDek non-skid decking
- Aft table
- IRON Console and aft seat cover
- Transom hatches
- Water ski pole
- Electric bilge pump
- Swim ladder
- Fire extinguisher
- Large storage compartments
- Integrated IRON fender
- LED navigation lights