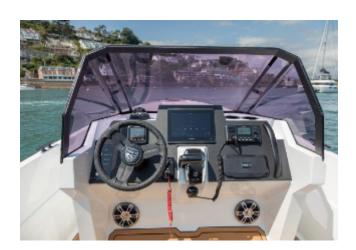

#### **ELECTRONIC OPTIONS**

- Garmin 115i VHF DSC
- Garmin GPSMap 8410 xsv 10" MFD chartplotter/sounder
- Fusion hideaway system WB670
- Fusion SG-FL653SPG 6.5 3i CRGBW LED speakers 230W Sports Grey