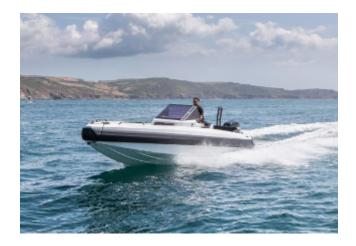

REF: AY2178

PRICE: £88,850 TAX PAID

YEAR: 2023

Suzuki DF300 ATX•SeaStar Hydraulic Steering•SeaDek non-skid decking•Aft Table•IRON Console and aft seat cover•Garmin 115i VHF DSC•Garmin GPSMap 8410 xsv 10" MFD chartplotter/sounder•Fusion Hideaway system WB670•Fusion SG-FL653SPG 6.5 3i CRGBW LED Speakers 230W – Sports Grey•SBS R4/2600EL Trailer available as optional extra.

#### **DIMENSIONS**

Length: 25ft 2" / 7.67m

Beam: 8ft 0" / 2.44m

#### **PROPULSION**

Number of Engines: 1

Fuel type: Unleaded

Engine hours:

Total power:

#### STANDARD EQUIPMENT

- SeaStar hydraulic steering
- SeaDek non-skid decking
- Aft table
- IRON Console and aft seat cover
- Transom hatches
- Water ski pole
- Electric bilge pump
- Swim ladder
- Fire extinguisher
- Large storage compartments
- Integrated IRON fender
- LED navigation lights