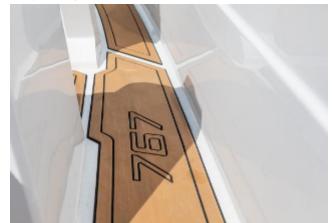

ed IRON fender
- LED navigation lights

#### **ELECTRONIC OPTIONS**

- Garmin 115i VHF DSC
- Garmin GPSMap 8410 xsv 10" MFD chartplotter/sounder
- Fusion hideaway system WB670
- Fusion SG-FL653SPG 6.5 3i CRGBW LED speakers 230W Sports Grey

#### **DISCLAIMER**

The Company offers the details of this vessel in good faith but cannot guarantee or warrant the accuracy of this information nor warrant the condition of the vessel. A buyer should instruct his



REF: AY2178

agents, or his surveyors, to investigate such details as the buyer desires validated. This vessel is offered subject to prior sale, price change, or withdrawal without notice.



REF: AY2178

### **PHOTOS**













**PHOTOS** 



REF: AY2178













**PHOTOS** 



REF: AY2178













**PHOTOS** 



REF: AY2178