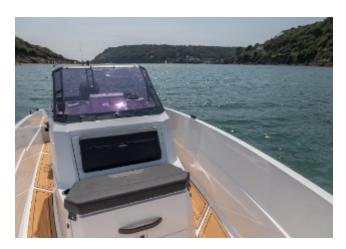

#### STANDARD EQUIPMENT

- SeaStar hydraulic steering
- SeaDek non-skid decking
- Aft table
- IRON Console and aft seat cover
- Transom hatches
- Water ski pole
- Electric bilge pump
- Swim ladder
- Fire extinguisher
- Large storage compartments
- Integrated IRON fender
- LED navigation lights

#### **ELECTRONIC OPTIONS**

- Garmin 115i VHF DSC
- Garmin GPSMap 8410 xsv 10" MFD chartplotter/sounder
- Fusion hideaway system WB670
- Fusion SG-FL653SPG 6.5 3i CRGBW LED speakers 230W Sports Grey