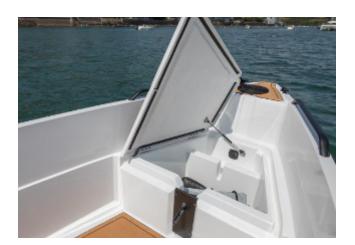

#### STANDARD EQUIPMENT

- SeaStar hydraulic steering
- SeaDek non-skid decking
- Aft table
- IRON Console and aft seat cover
- Transom hatches
- Water ski pole
- Electric bilge pump
- Swim ladder
- Fire extinguisher
- Large storage compartments
- Integrated IRON fender
- LED navigation lights