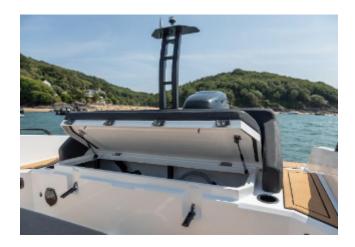

#### STANDARD EQUIPMENT

- SeaStar hydraulic steering
- SeaDek non-skid decking
- Aft table
- IRON Console and aft seat cover
- Transom hatches
- Water ski pole
- Electric bilge pump
- Swim ladder
- Fire extinguisher
- Large storage compartments
- Integrated IRON fender
- LED navigation lights