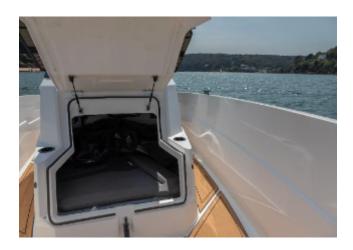

#### STANDARD EQUIPMENT

- SeaStar hydraulic steering
- SeaDek non-skid decking
- Aft table
- IRON Console and aft seat cover
- Transom hatches
- Water ski pole
- Electric bilge pump
- Swim ladder
- Fire extinguisher
- Large storage compartments
- Integrated IRON fender
- LED navigation lights