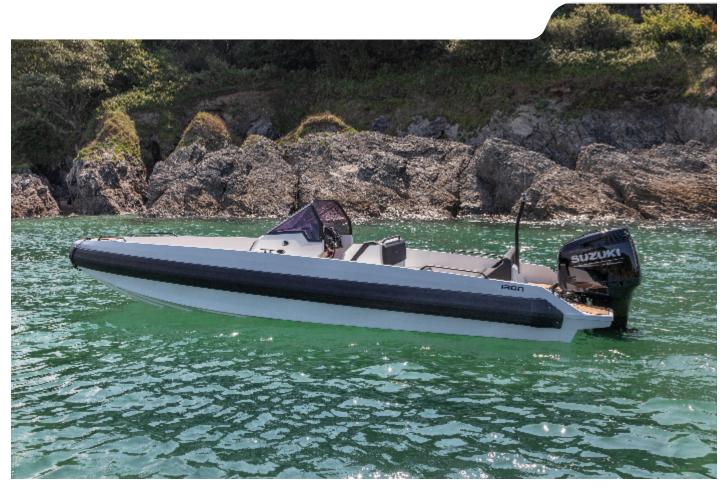

REF: AY2178

PRICE: £88,850 TAX PAID

YEAR: 2023

Suzuki DF300 ATX•SeaStar Hydraulic Steering•SeaDek non-skid decking•Aft Table•IRON Console and aft seat cover•Garmin 115i VHF DSC•Garmin GPSMap 8410 xsv 10" MFD chartplotter/sounder•Fusion Hideaway system WB670•Fusion SG-FL653SPG 6.5 3i CRGBW LED Speakers 230W – Sports Grey•SBS R4/2600EL Trailer available as optional extra.

#### **DIMENSIONS**

Length: 25ft 2" / 7.67m

Beam: 8ft 0" / 2.44m

#### STANDARD EQUIPMENT

- SeaStar hydraulic steering
- SeaDek non-skid decking
- Aft table
- IRON Console and aft seat cover
- Transom hatches
- Water ski pole
- Electric bilge pump
- Swim ladder
- Fire extinguisher
- Large storage compartments
- Integrated IRON fender
- LED navigation lights