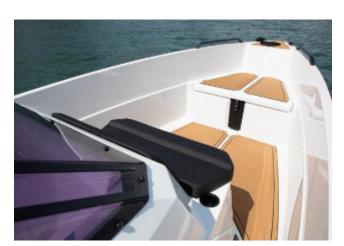

#### STANDARD EQUIPMENT

- SeaStar hydraulic steering
- SeaDek non-skid decking
- Aft table
- IRON Console and aft seat cover
- Transom hatches
- Water ski pole
- Electric bilge pump
- Swim ladder
- Fire extinguisher
- Large storage compartments
- Integrated IRON fender
- LED navigation lights

#### **ELECTRONIC OPTIONS**

- Garmin 115i VHF DSC
- Garmin GPSMap 8410 xsv 10" MFD chartplotter/sounder
- Fusion hideaway system WB670
- Fusion SG-FL653SPG 6.5 3i CRGBW LED speakers 230W Sports Grey