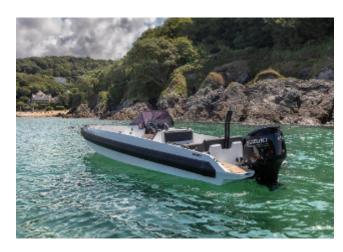

#### **DIMENSIONS**

Length: 25ft 2" / 7.67m

Beam: 8ft 0" / 2.44m

#### **PROPULSION**

Number of Engines: 1

Fuel type: Unleaded

Engine hours:

Total power: