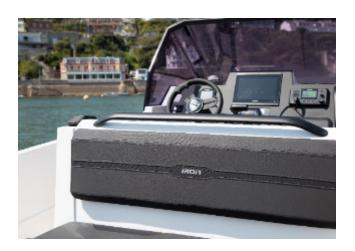

#### STANDARD EQUIPMENT

- SeaStar hydraulic steering
- SeaDek non-skid decking
- Aft table
- IRON Console and aft seat cover
- Transom hatches
- Water ski pole
- Electric bilge pump
- Swim ladder
- Fire extinguisher
- Large storage compartments
- Integrated IRON fender
- LED navigation lights