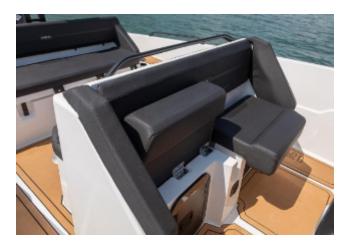

#### STANDARD EQUIPMENT

- SeaStar hydraulic steering
- SeaDek non-skid decking
- Aft table
- IRON Console and aft seat cover
- Transom hatches
- Water ski pole
- Electric bilge pump
- Swim ladder
- Fire extinguisher
- Large storage compartments
- Integrated IRON fender
- LED navigation lights